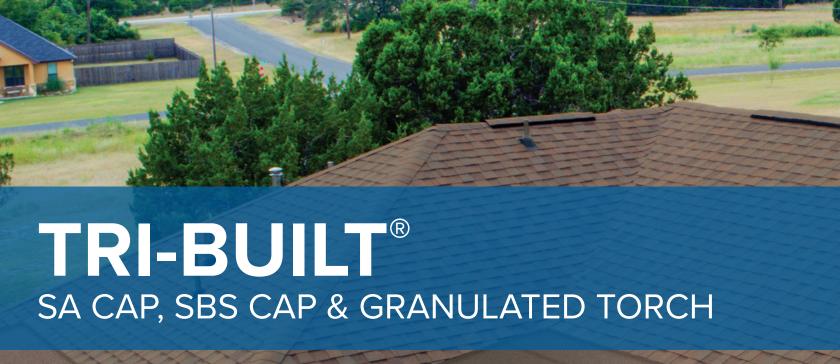

Low-Slope Residential Solutions



## **S**

TRI-BUIILT® offers low-slope membranes in colors that match our most popular shingles for a variety of application options. Now you can coordinate a low-slope roof to an adjacent shingle roof with any low-slope application method with these TRI-BUILT membranes:

## TRI-BUILT® SA Cap (Self-Adhered)



• 12 Year Warranty

## TRI-BUILT® SBS Cap (Hot Asphalt or Cold Adhesive)



• 12 Year Warranty

## TRI-BUILT® Smooth Torch



TRI-BUILT® Granulated Torch



• 10 Year Warranty

|  | _OW- | S | lope | R | Resic | len | tia | ISo | lut | ior | 1S |
|--|------|---|------|---|-------|-----|-----|-----|-----|-----|----|
|--|------|---|------|---|-------|-----|-----|-----|-----|-----|----|

| Colors        | SA Cap   | Torch | SBS Cap |
|---------------